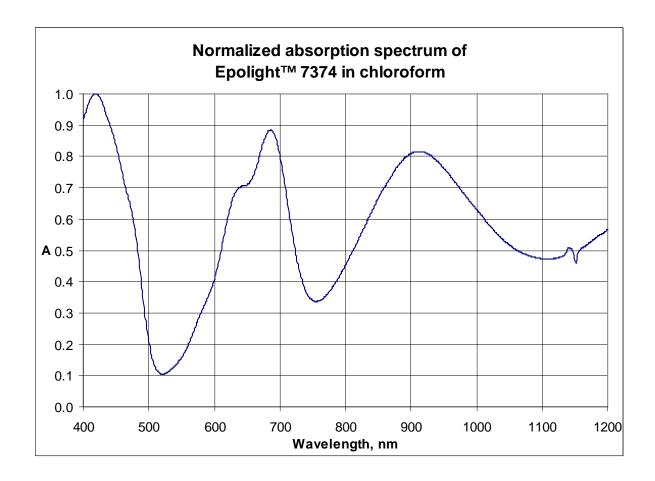

## **Epolight™ 7374 Welding Dye**

## **DESCRIPTION**

Designed for ANSI Z87.1 welding lenses

Shade values 1 to 5

Suitable for injection molding

Appearance: black powder

Produces green lens

Although the information in this data sheet is presented in good faith and believed to be correct, Epolin makes no representations or warranties as to the completeness or accuracy of the information which is supplied upon the condition that the persons receiving same will make their own determination as to its suitability for their purposes prior to use. In no event will Epolin be responsible for damages of any nature whatsoever resulting from the use of or reliance upon information from this data sheet or the products to which the information refers.